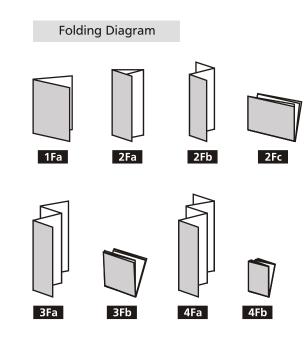

### **PRODUCT SPECIFICATION**

| No | Size               | Orientation          | No Fold | Fold | 1Fa      | 2Fa      | 2Fb      | 2Fc      | 3Fa          | 3Fb      | 4Fa          | 4Fb      |
|----|--------------------|----------------------|---------|------|----------|----------|----------|----------|--------------|----------|--------------|----------|
| 1  | A2 (420mm x 594mm) | Landscape            | Yes     | Yes  | <b>✓</b> | ✓        | <b>√</b> | <b>√</b> | ✓            | <b>✓</b> | ✓            | <b>✓</b> |
| 2  | A3 (297mm x 420mm) | Landscape            | Yes     | Yes  | ✓        | ✓        | ✓        | ✓        | ✓            | ✓        | ✓            | ✓        |
| 3  | A4 (210mm x 297mm) | Landscape            | Yes     | Yes  | ✓        | ✓        | ✓        | ✓        | ✓            | ✓        | ✓            | ✓        |
| 4  | A5 (148mm x 210mm) | Landscape            | Yes     | Yes  | ✓        | ✓        | ✓        | ✓        | ✓            | ✓        | ✓            | ✓        |
| 5  | A6 (105mm x 148mm) | Landscape            | Yes     | Yes  | ✓        | ✓        | ✓        | ✓        | ✓            | -        | ✓            | -        |
| 6  | A7 (74mm x 105mm)  | Landscape            | Yes     | No   | -        | -        | -        | -        | -            | -        | -            | -        |
| 7  | B3 (353mm x 500mm) | Landscape            | Yes     | Yes  | ✓        | ✓        | ✓        | ✓        | ✓            | ✓        | ✓            | ✓        |
| 8  | B4 (250mm x 353mm) | Landscape            | Yes     | Yes  | ✓        | ✓        | ✓        | ✓        | ✓            | ✓        | ✓            | ✓        |
| 9  | B5 (176mm x 250mm) | Landscape            | Yes     | Yes  | ✓        | ✓        | ✓        | ✓        | ✓            | ✓        | ✓            | ✓        |
| 10 | B6 (125mm x 176mm) | Landscape            | Yes     | Yes  | ✓        | ✓        | ✓        | ✓        | ✓            | ✓        | ✓            | -        |
| 11 | C6 (114mm x 162mm) | Landscape            | Yes     | Yes  | ✓        | ✓        | ✓        | ✓        | ✓            | ✓        | ✓            | -        |
| 12 | F3 (330mm x 420mm) | Landscape            | Yes     | Yes  | ✓        | ✓        | <b>✓</b> | ✓        | ✓            | ✓        | ✓            | ✓        |
| 13 | F4 (210mm x 330mm) | Landscape            | Yes     | Yes  | ✓        | ✓        | ✓        | ✓        | ✓            | ✓        | $\checkmark$ | ✓        |
| 14 | 98mm x 210mm       | Landscape            | Yes     | Yes  | ✓        | ✓        | ✓        | ✓        | ✓            | ✓        | ✓            | ✓        |
| 15 | 190mm x 210mm      | Landscape / Portrait | Yes     | Yes  | ✓        | ✓        | ✓        | ✓        | ✓            | ✓        | ✓            | ✓        |
| 16 | 200mm x 200mm      | Landscape            | Yes     | Yes  | ✓        | ✓        | ✓        | ✓        | ✓            | ✓        | ✓            | ✓        |
| 17 | 200mm x 400mm      | Landscape            | Yes     | Yes  | ✓        | ✓        | ✓        | ✓        | ✓            | ✓        | ✓            | ✓        |
| 18 | 210mm x 594mm      | Landscape            | Yes     | Yes  | ✓        | ✓        | ✓        | ✓        | $\checkmark$ | ✓        | $\checkmark$ | ✓        |
| 19 | 291mm x 630mm      | Landscape            | Yes     | Yes  | ✓        | ✓        | ✓        | ✓        | ✓            | ✓        | ✓            | ✓        |
| 20 | 297mm x 630mm      | Landscape            | Yes     | Yes  | ✓        | <b>√</b> | ✓        | ✓        | ✓            | ✓        | ✓            | ✓        |

- Remarks: 1. 2Fb, 2Fc & 4Fb is not applicable on creasing.
  - 2. Orders with creasing finishing will be delivered without folding.
  - 3. To calculate your delivery days, please refer to **Delivery Schedule** at our website.
  - 4. For full details of how to prepare your artwork, please refer to our **Artwork Specs**.
  - 5. Matte Art Paper: Due to the matte effect will be offset by shining varnish.
  - 6. For finishing availability versus size, please refer to page 3.